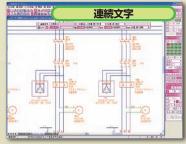

文字中の数字部分を増加させながら、文字を連続作図 する機能。作図された文字は、修正機能で一括修正

| 100      | And Distances      | 标音                  | 自動/          |                                                                                                                                                                                                                                                                                                                                                                                                                                                                                                                                                                                                                                                                                                                                                                                                                                                                                                                                                                                                                                                                                                                                                                                                                                                                                                                                                                                                                                                                                                                                                                                                                                                                                                                                                                                                                                                                                                                                                                                                                                                                                                                                | ۴Ŧ      | 劉        |
|----------|--------------------|---------------------|--------------|--------------------------------------------------------------------------------------------------------------------------------------------------------------------------------------------------------------------------------------------------------------------------------------------------------------------------------------------------------------------------------------------------------------------------------------------------------------------------------------------------------------------------------------------------------------------------------------------------------------------------------------------------------------------------------------------------------------------------------------------------------------------------------------------------------------------------------------------------------------------------------------------------------------------------------------------------------------------------------------------------------------------------------------------------------------------------------------------------------------------------------------------------------------------------------------------------------------------------------------------------------------------------------------------------------------------------------------------------------------------------------------------------------------------------------------------------------------------------------------------------------------------------------------------------------------------------------------------------------------------------------------------------------------------------------------------------------------------------------------------------------------------------------------------------------------------------------------------------------------------------------------------------------------------------------------------------------------------------------------------------------------------------------------------------------------------------------------------------------------------------------|---------|----------|
|          | -F-F               | 100                 | () #tt#      |                                                                                                                                                                                                                                                                                                                                                                                                                                                                                                                                                                                                                                                                                                                                                                                                                                                                                                                                                                                                                                                                                                                                                                                                                                                                                                                                                                                                                                                                                                                                                                                                                                                                                                                                                                                                                                                                                                                                                                                                                                                                                                                                |         | _        |
|          | <u>A.</u> <u>A</u> | 1.3                 | -1-          | No. of Concession, Name                                                                                                                                                                                                                                                                                                                                                                                                                                                                                                                                                                                                                                                                                                                                                                                                                                                                                                                                                                                                                                                                                                                                                                                                                                                                                                                                                                                                                                                                                                                                                                                                                                                                                                                                                                                                                                                                                                                                                                                                                                                                                                        |         |          |
|          | 1                  | 12                  | (·) 810-1    | Contraction of the local division of the loc |         |          |
|          | 2 2                | 15                  | -            |                                                                                                                                                                                                                                                                                                                                                                                                                                                                                                                                                                                                                                                                                                                                                                                                                                                                                                                                                                                                                                                                                                                                                                                                                                                                                                                                                                                                                                                                                                                                                                                                                                                                                                                                                                                                                                                                                                                                                                                                                                                                                                                                | 05446.H |          |
|          |                    | 1 18                | estatut-     |                                                                                                                                                                                                                                                                                                                                                                                                                                                                                                                                                                                                                                                                                                                                                                                                                                                                                                                                                                                                                                                                                                                                                                                                                                                                                                                                                                                                                                                                                                                                                                                                                                                                                                                                                                                                                                                                                                                                                                                                                                                                                                                                |         | 12.      |
|          |                    | 0 2                 | 100 EN0337-  | 141.14                                                                                                                                                                                                                                                                                                                                                                                                                                                                                                                                                                                                                                                                                                                                                                                                                                                                                                                                                                                                                                                                                                                                                                                                                                                                                                                                                                                                                                                                                                                                                                                                                                                                                                                                                                                                                                                                                                                                                                                                                                                                                                                         | 4 10    | 157.4B   |
|          | 4                  | u.ä.                |              | 1. Year                                                                                                                                                                                                                                                                                                                                                                                                                                                                                                                                                                                                                                                                                                                                                                                                                                                                                                                                                                                                                                                                                                                                                                                                                                                                                                                                                                                                                                                                                                                                                                                                                                                                                                                                                                                                                                                                                                                                                                                                                                                                                                                        | 8 21    | 1573482  |
|          |                    | 11 12               | 0.8%         | A Martin                                                                                                                                                                                                                                                                                                                                                                                                                                                                                                                                                                                                                                                                                                                                                                                                                                                                                                                                                                                                                                                                                                                                                                                                                                                                                                                                                                                                                                                                                                                                                                                                                                                                                                                                                                                                                                                                                                                                                                                                                                                                                                                       | * 14    | 244-1-   |
|          | 1-                 | 1 18                | 15/M         | 12 MD M                                                                                                                                                                                                                                                                                                                                                                                                                                                                                                                                                                                                                                                                                                                                                                                                                                                                                                                                                                                                                                                                                                                                                                                                                                                                                                                                                                                                                                                                                                                                                                                                                                                                                                                                                                                                                                                                                                                                                                                                                                                                                                                        | 8 311   | 3/9-1-   |
|          | i i                | 10                  |              |                                                                                                                                                                                                                                                                                                                                                                                                                                                                                                                                                                                                                                                                                                                                                                                                                                                                                                                                                                                                                                                                                                                                                                                                                                                                                                                                                                                                                                                                                                                                                                                                                                                                                                                                                                                                                                                                                                                                                                                                                                                                                                                                | 4 200   | 3/9-1-2  |
| 1001-2-2 |                    |                     | P - 1000     | -                                                                                                                                                                                                                                                                                                                                                                                                                                                                                                                                                                                                                                                                                                                                                                                                                                                                                                                                                                                                                                                                                                                                                                                                                                                                                                                                                                                                                                                                                                                                                                                                                                                                                                                                                                                                                                                                                                                                                                                                                                                                                                                              | * 14    | 24.8-1-1 |
|          |                    |                     | 1 20         |                                                                                                                                                                                                                                                                                                                                                                                                                                                                                                                                                                                                                                                                                                                                                                                                                                                                                                                                                                                                                                                                                                                                                                                                                                                                                                                                                                                                                                                                                                                                                                                                                                                                                                                                                                                                                                                                                                                                                                                                                                                                                                                                | * 10    | 想如561-1  |
|          |                    |                     | Ŧ            | -                                                                                                                                                                                                                                                                                                                                                                                                                                                                                                                                                                                                                                                                                                                                                                                                                                                                                                                                                                                                                                                                                                                                                                                                                                                                                                                                                                                                                                                                                                                                                                                                                                                                                                                                                                                                                                                                                                                                                                                                                                                                                                                              |         | 8061-1   |
|          |                    |                     | 120          |                                                                                                                                                                                                                                                                                                                                                                                                                                                                                                                                                                                                                                                                                                                                                                                                                                                                                                                                                                                                                                                                                                                                                                                                                                                                                                                                                                                                                                                                                                                                                                                                                                                                                                                                                                                                                                                                                                                                                                                                                                                                                                                                | 1. 1.   | 80041-2  |
|          |                    |                     | ¥.           |                                                                                                                                                                                                                                                                                                                                                                                                                                                                                                                                                                                                                                                                                                                                                                                                                                                                                                                                                                                                                                                                                                                                                                                                                                                                                                                                                                                                                                                                                                                                                                                                                                                                                                                                                                                                                                                                                                                                                                                                                                                                                                                                | 4 14    | BDM.1-2  |
|          |                    | CONTRACTOR OF       | 1 ==         | -                                                                                                                                                                                                                                                                                                                                                                                                                                                                                                                                                                                                                                                                                                                                                                                                                                                                                                                                                                                                                                                                                                                                                                                                                                                                                                                                                                                                                                                                                                                                                                                                                                                                                                                                                                                                                                                                                                                                                                                                                                                                                                                              | 4 14    | \$10(b)1 |
|          |                    | AAAA MARKANINA AAAA | ALL TREAMAND |                                                                                                                                                                                                                                                                                                                                                                                                                                                                                                                                                                                                                                                                                                                                                                                                                                                                                                                                                                                                                                                                                                                                                                                                                                                                                                                                                                                                                                                                                                                                                                                                                                                                                                                                                                                                                                                                                                                                                                                                                                                                                                                                | A       | 1000     |