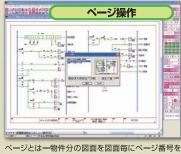

## シス専用機能 ۲, 勹

電気回路の回路接続線(操作線·制御母線・主母線)、交点、 交差、区分線、連結線を作図する機能。電気シンボルの 配置されている部分は回路接続線を分割して作図、逆に 電気シンボルを配置した場合、回路接続線は自動的に分割。

付けて一括処理する為の機能。ページ操作ではページ の追加・挿入・削除・並べ・移動・他図面ページに組込・他 ファイルデータをページに組込・一覧が可能。

シンボル登録された電気回路の電気シンボルを配置。 回路接続線コマンドで配置された線上に配置すると、 自動的に回路接続線を分断して挿入、配置。