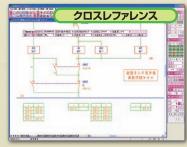

ページ機能で作られた図面の接続線に、線番号を自動 または手動にて所定の位置に作図。

電気回路の接点、コイルの来先、行き先を自動検索し、 デバイス番号・シート位置を作表。

■開発元·販売元

TANAK タナックシステム株式会社 本社営業所 〒180-0006 東京都武蔵野市中町 2-5-1 桜井ビル 2F

TEL: 0422-55-3889 FAX: 0422-55-5463

■販売会社