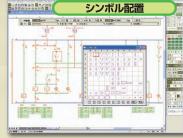

## シス専用機能 ۲, 勹

電気回路の回路接続線(操作線·制御母線・主母線)、交点、 交差、区分線、連結線を作図する機能。電気シンボルの 配置されている部分は回路接続線を分割して作図、逆に 電気シンボルを配置した場合、回路接続線は自動的に分割。

付けて一括処理する為の機能。ページ操作ではページ の追加・挿入・削除・並べ・移動・他図面ページに組込・他 ファイルデータをページに組込・一覧が可能。

シンボル登録された電気回路の電気シンボルを配置。 回路接続線コマンドで配置された線上に配置すると、 自動的に回路接続線を分断して挿入、配置。