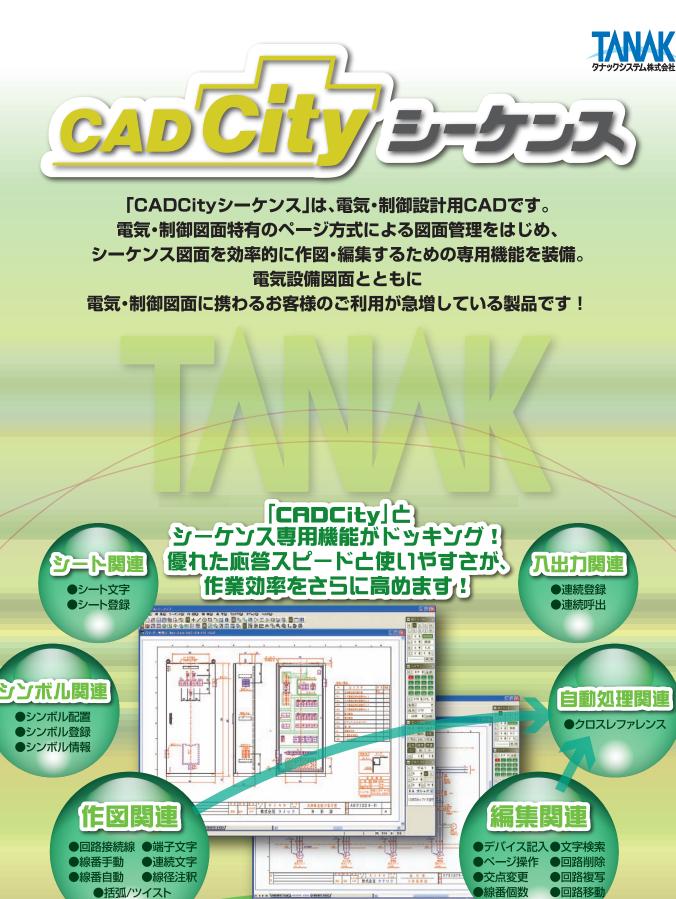

## シス専用機能 ۲, 勹

電気回路の回路接続線(操作線·制御母線・主母線)、交点、 交差、区分線、連結線を作図する機能。電気シンボルの 配置されている部分は回路接続線を分割して作図、逆に 電気シンボルを配置した場合、回路接続線は自動的に分割。

付けて一括処理する為の機能。ページ操作ではページ の追加・挿入・削除・並べ・移動・他図面ページに組込・他 ファイルデータをページに組込・一覧が可能。

シンボル登録された電気回路の電気シンボルを配置。 回路接続線コマンドで配置された線上に配置すると、 自動的に回路接続線を分断して挿入、配置。