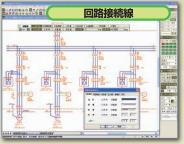

## シス専用機能 ۲, 勹

電気回路の回路接続線(操作線·制御母線・主母線)、交点、 交差、区分線、連結線を作図する機能。電気シンボルの 配置されている部分は回路接続線を分割して作図、逆に 電気シンボルを配置した場合、回路接続線は自動的に分割。

付けて一括処理する為の機能。ページ操作ではページ の追加・挿入・削除・並べ・移動・他図面ページに組込・他 ファイルデータをページに組込・一覧が可能。

シンボル登録された電気回路の電気シンボルを配置。 回路接続線コマンドで配置された線上に配置すると、 自動的に回路接続線を分断して挿入、配置。