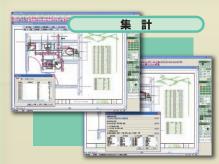

## 作図·編集

配管作図、冷媒管作図、 サヤ管ヘッダー工法に対応し、 単複変換もそなえた 充実の作図・編集機能!

五代为汉

作図した配管の 平面図全体をアイソメ表示。 俯瞰をはじめとする さまざまなアングルから シミュレーションが可能! 集計

継手、シンボル、直管、サヤ管の さまざまな情報を集計! さらにテキストデータで出力し、 他のアプリケーションで 再利用!

作図のみならず、 アイソメ変換、集計機能、

## 配管専用機能

作図・編集機能では、空調・衛生配管設備設計に必要な配管・冷媒管・サヤ管作図に対応。「単複変換」「アイソメ変換」など専用機能の「使いやすさ」、「利便性」が、格段の作業効率アップを可能にします。

継手・シンボルの個数、直管・サヤ管・冷媒管の長さを集計。 作図同様に重要な作業である集計作業を容易にしました。集計 した継手や直管・サヤ管・冷媒管の情報は、テキストデータに して出力が可能。他のアプリケーションで有効活用できます。