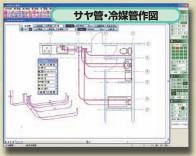

直管・継手・パルプデータの選択、作図から簡単な編集 作業まで自由自在です。作業効率の大幅なアップに役立 ちます。

作図した配管平面図を簡単に「アイソメ表示」できます。 継手形状や寸法値、シンボルの表示、非表示も可能。見下 るした角度や回転角度の設定により、平面図ではわかりに くい細部や複雑な配管を自由にシミュレーションできます。

住宅用の給水・給湯によく使用される架橋ボリエチレン 管/ボリブデン管によるサヤ管ヘッダー式配管作図に対応 しました。またビル用エアコンの冷媒配管にも対応しました。