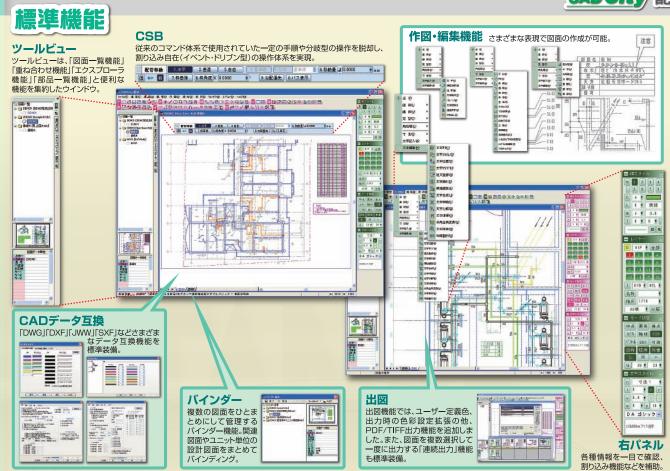

## 作図·編集

配管作図、冷媒管作図、 サヤ管ヘッダー工法に対応し、 単複変換もそなえた 充実の作図・編集機能!

五代为汉

作図した配管の 平面図全体をアイソメ表示。 俯瞰をはじめとする さまざまなアングルから シミュレーションが可能! 集計

継手、シンボル、直管、サヤ管の さまざまな情報を集計! さらにテキストデータで出力し、 他のアプリケーションで 再利用!

作図のみならず、 アイソメ変換、集計機能、

## 配管専用機能

作図・編集機能では、空調・衛生配管設備設計に必要な配管・冷媒管・サヤ管作図に対応。「単複変換」「アイソメ変換」など専用機能の「使いやすさ」、「利便性」が、格段の作業効率アップを可能にします。

継手・シンボルの個数、直管・サヤ管・冷媒管の長さを集計。 作図同様に重要な作業である集計作業を容易にしました。集計 した継手や直管・サヤ管・冷媒管の情報は、テキストデータに して出力が可能。他のアプリケーションで有効活用できます。

直管・継手・パルプデータの選択、作図から簡単な編集 作業まで自由自在です。作業効率の大幅なアップに役立 ちます。

作図した配管平面図を簡単に「アイソメ表示」できます。 継手形状や寸法値、シンボルの表示、非表示も可能。見下 るした角度や回転角度の設定により、平面図ではわかりに くい細部や複雑な配管を自由にシミュレーションできます。

住宅用の給水・給湯によく使用される架橋ボリエチレン 管/ボリブデン管によるサヤ管ヘッダー式配管作図に対応 しました。またビル用エアコンの冷媒配管にも対応しました。