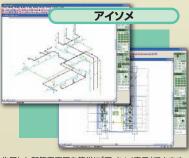

## 作図·編集

配管作図、冷媒管作図、 サヤ管ヘッダー工法に対応し、 単複変換もそなえた 充実の作図・編集機能!

五代为汉

作図した配管の 平面図全体をアイソメ表示。 俯瞰をはじめとする さまざまなアングルから シミュレーションが可能! 集計

継手、シンボル、直管、サヤ管の さまざまな情報を集計! さらにテキストデータで出力し、 他のアプリケーションで 再利用!

作図のみならず、 アイソメ変換、集計機能、

直管・継手・パルプデータの選択、作図から簡単な編集 作業まで自由自在です。作業効率の大幅なアップに役立 ちます。

作図した配管平面図を簡単に「アイソメ表示」できます。 継手形状や寸法値、シンボルの表示、非表示も可能。見下 るした角度や回転角度の設定により、平面図ではわかりに くい細部や複雑な配管を自由にシミュレーションできます。

住宅用の給水・給湯によく使用される架橋ボリエチレン 管/ボリブデン管によるサヤ管ヘッダー式配管作図に対応 しました。またビル用エアコンの冷媒配管にも対応しました。